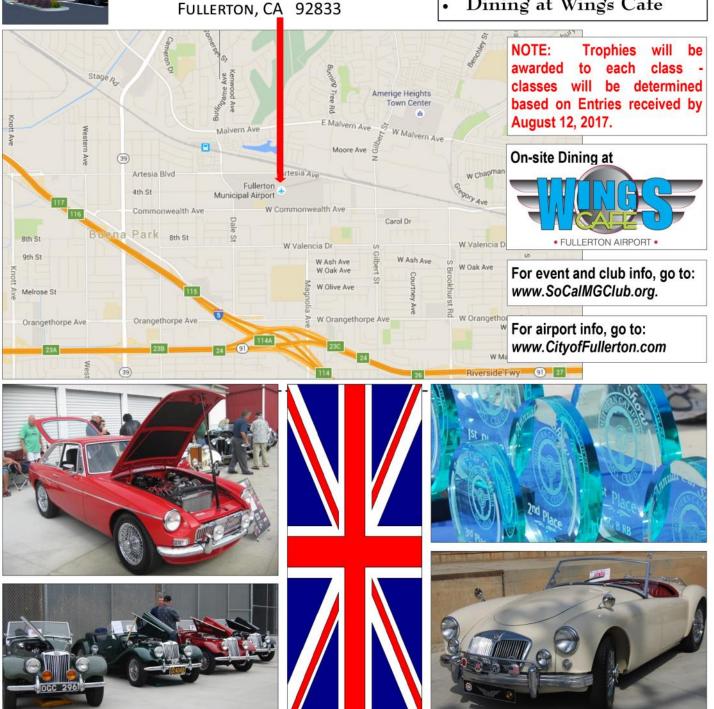

#### **UPCOMING SHOWS OF INTEREST**

**Sept 9**—CCBCC Run to Alpacas at Windy Hill, see page 5

**Sept. 10**—Sunday, So. California MG Car Club's Boots & Bonnets Car show Fullerton 9-2, show field at Fullerton Airport, 4011 West Commonwealth Ave, Fullerton, CA See Page 16-17