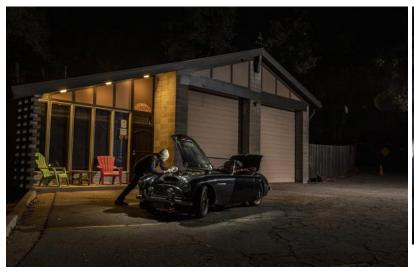

This garage-find Healey was the call. An amateur rally car in the early 1960s, it was outfitted with aircraft lap belts, the aforementioned driving lights, and a Koni tube-shock conversion up front. It was a well-used old dear when its owner shoved it inside a garage three decades ago and left it to molder. After buying it, I methodically serviced all systems (electrical, fuel, cooling, brakes, chassis, tires, and clutch) one by one, returning it to fully useful—albeit cosmetically tatty—status.

So, one Saturday night, instead of hitting the hay, I brewed a thermos of coffee, threw some snacks, tools, a flashlight, and gloves into a bag, opened the garage door, and approached the Healey. Trunk opened, I turned the master switch and then hopped into the low bucket seat, put the gearbox in neutral, pulled the choke knob for the twin SUs, turned the key, and pushed the starter button. The 2.6-liter six shook to life and settled into a smooth idle, the metal air filters sucking in cool, dense evening air. Engaging the synchronized second gear before non-synchro reverse stopped the gearbox's input shaft, which made grabbing reverse gear chatter-free. I engaged the clutch, and the Healey backed into the street, angled south, and headed toward the Pacific Ocean and Santa Barbara, to California's historic Stearns Wharf. I had envisioned starting on the pier and finishing there with a quiet breakfast the next morning. In reality, though, jouncing slowly over the hundreds of treated wood beams that make up the pier's surface, swinging a 180, and steeling myself to go proved more worrisome than exciting. It was zero hour—midnight.