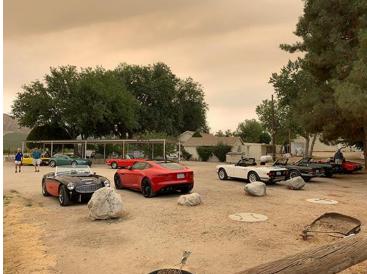

## Run to Buckhorn Sept. 25th

Martin Keller said: it was a great run for sure. The RT 33 has just been repaved from Ojai to the CA166 that runs through Cuyama were we stopped for brunch. The road was so smooth and the temperature was cool and pleasant for the entire trip. One thing that I think amazed all of the participants was the smoke from the fire in central California, as it was fairly thick but high enough to look like fog and clouds.