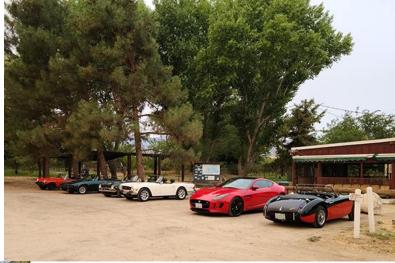

## Run to Buckhorn Sept. 25th

Martin Keller said: it was a great run for sure. The RT 33 has just been repaved from Ojai to the CA166 that runs through Cuyama were we stopped for brunch. The road was so smooth and the temperature was cool and pleasant for the entire trip. One thing that I think amazed all of the participants was the smoke from the fire in central California, as it was fairly thick but high enough to look like fog and clouds.