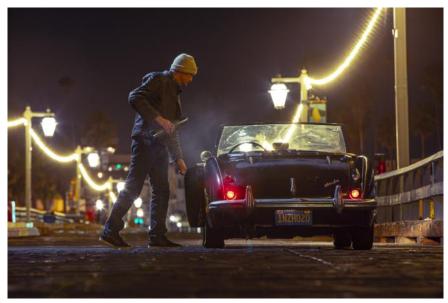

# Undisturbed for 29 years, this Healey took us on an all-nighter by John L. Stein

At 2:30 a.m., miles from anywhere on a black night in a black Austin-Healey on a black highway with the dark ghost of Joseph Lucas hovering above me like a Harry Potter Dementor, everything looks like an animal. The branches of the valley oaks rushing by overhead, roadside grasses rustling in the breeze, and fence posts streaking past the doorsills all connote images of animals in motion. I felt like a Pliocene man gaping at the constellations and concluding they are actually animal spirits. Suddenly, the surreal turned real as a young white-tailed buck vaulted across the road, mere feet in front of the Healey, its rusty coat and brown eyes the size of demitasse cups, frozen for a dangerous moment in the searing beams of the Marchal driving lights. I slammed hard on the brakes; the pedal pushed eight Ferodo linings against the iron drums, and, mercifully, the 100-6 slowed. Collision averted, but it got me thinking: What am I doing here?

So, one Saturday night, instead of hitting the hay, I brewed a thermos of coffee, threw some snacks, tools, a flashlight, and gloves into a bag, opened the garage door, and approached the Healey. Trunk opened, I turned the master switch and then hopped into the low bucket seat, put the gearbox in neutral, pulled the choke knob for the twin SUs, turned the key, and pushed the starter button. The 2.6-liter six shook to life and settled into a smooth idle, the metal air filters sucking in cool, dense evening air. Engaging the synchronized second gear before non-synchro reverse stopped the gearbox's input shaft, which made grabbing reverse gear chatter-free. I engaged the clutch, and the Healey backed into the street, angled south, and headed toward the Pacific Ocean and Santa Barbara, to California's historic Stearns Wharf. I had envisioned starting on the pier and finishing there with a quiet breakfast the next morning. In reality, though, jouncing slowly over the hundreds of treated wood beams that make up the pier's surface, swinging a 180, and steeling myself to go proved more worrisome than exciting. It was zero hour—midnight.