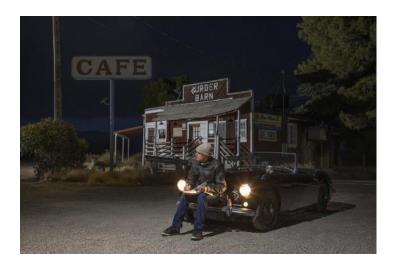

So, one Saturday night, instead of hitting the hay, I brewed a thermos of coffee, threw some snacks, tools, a flashlight, and gloves into a bag, opened the garage door, and approached the Healey. Trunk opened, I turned the master switch and then hopped into the low bucket seat, put the gearbox in neutral, pulled the choke knob for the twin SUs, turned the key, and pushed the starter button. The 2.6-liter six shook to life and settled into a smooth idle, the metal air filters sucking in cool, dense evening air. Engaging the synchronized second gear before non-synchro reverse stopped the gearbox's input shaft, which made grabbing reverse gear chatter-free. I engaged the clutch, and the Healey backed into the street, angled south, and headed toward the Pacific Ocean and Santa Barbara, to California's historic Stearns Wharf. I had envisioned starting on the pier and finishing there with a quiet breakfast the next morning. In reality, though, jouncing slowly over the hundreds of treated wood beams that make up the pier's surface, swinging a 180, and steeling myself to go proved more worrisome than exciting. It was zero hour—midnight.

Even if you've driven the roads a hundred times before, it all looks different at night. Navigation by paper map and flashlight takes you back to the old days. Evan Klein

Having committed my crime, I covered the last few miles of Tepusquet Road until it intersected State Route 166, linking coastal Santa Maria with the famous Grapevine. As in, the Grapevine in the song "Hot Rod Lincoln:" "We was drivin' up Grapevine Hill/Passing cars like they was standing still." Turning right there, the 100-6 and I settled into a boring 36 miles through the darkness to little New Cuyama, population 517. Flipping the dash-mounted overdrive switch dropped the revs to 2700, and the Healey booked along happily at 60 mph. The wind was really loud, it was a beautiful night and it was fairly chilly in the airflow, but my feet were roasting below decks.

Four o'clock in the frigging morning, here was the tumbleweed town. Thankfully, the old gas station, though dingy and windblown, features 24-hour self-service. A tank of premium and a quick calculation showed that the Healey's fuel economy improved to 17 mpg on the run through wine country, down the long canyon and along the State Route 166 corridor. That's more like it. And then, was it my ringing ears, or were distant roosters crowing? With the dark eastern hills silhouetted against the faintest hint of gray sky, dawn was on its way and the roosters' walnut brains knew it before mine did. Monday would welcome me not with coffee and eggs Benedict on Stearns Wharf but with hunger pangs in Cuyama Valley.