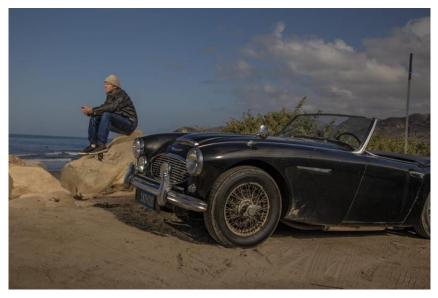

This is a short odyssey, I'll admit, compared to the 24 Heures du Mans or the Baja 1000. Yet, overnight in the black bucket seat of a black Healey through the black of night feels pretty defiant, as the 9-to-5 world goes. In the end, the lazy glide path back into daytime, and the leisurely coast down to the ocean, felt very much like rejoining a world left behind. When I intersected Highway 101, it was all still there, with the morning commuters, surfers, and shorebirds barely giving the Healey a glance. Why should they? It was just a dirty old car parked at the beach, with its driver gazing vacantly offshore, looking for answers.

So, what's this all mean, anyway? Sadly, no apparitions appeared above the waves to let me know. But I can offer this: Driving all night, even on well-known roads, will add new excitement to your classic-car routine. It's like diving into a rabbit hole, exploring all that can possibly be sensed in the dark, then popping back into the sunlight, dazed, stunned, and yearning for meaning. Which, in my case, mainly includes wishing I'd brought along breakfast and a surfboard. How's that for deep? Well, by this point, I had been up 26 hours and had an hour's drive home ahead of me.

Driving alongside the Pacific in a dirt-streaked old Healey contrasting with the polished Priuses and Teslas of the workaday crowd is my kind of protest. Even so, I'll admit, the world seemed welcoming instead of forbidding—and also bright, colorful, and fun. It's no wonder we're such creatures of daytime. But now, the night's all right with me.