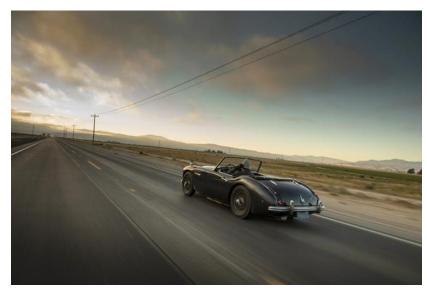

The Healey hummed along in third gear, water temperature at 180, gas gauge pegged, oil pump pushing 40 psi of high-zinc 20W-50 through the old galleys. A curious thing about Big Healeys is that occupants can be at once hot and cold. The driver's footwell is beside the engine block and behind the exhaust headers, and the seat is directly above the muffler. This cocoon is like a pizza oven with a broken thermostat, and it became ever hotter as my drive progressed, especially uphill. And by uphill, I mean really uphill. Over 10 miles, the route climbed nearly 4000 feet. Halfway up, the Healey plowed into the mist, which made visibility difficult with the standard headlights. I switched on the Marchals for help, although the extra firepower scattered through the cloud droplets, ruining clarity of vision. But they were utterly necessary to negotiate this writhing road at anything more than a crawl. The turns are so sharp, the night was so dark, the dropoffs so steep and the visibility so poor, the first navigational misstep could also have been the last.

I'm no Meriwether Lewis or William Clark, but I can imagine the excitement these explorers must've felt after crossing the Rockies to enter the West. As the Healey burbled through Santa Ynez and bucolic Los Olivos, then turned north on Foxen Canyon Road into wine country, it felt as if it were similarly breaking free. The environment agreed. Heading north, I was instantly enveloped in one complex rush by the invigorating sensual nature of open motoring. The roadside grasses, lightly painted with dew, emitted a marvelous pungency. The steady drone of the iron six breathing through its twin carbs and exhausts was as reassuring as the Wright Whirlwind radial engine that pulled Lindbergh's *Spirit of St. Louis* across the Atlantic.

The Marchal driving lights, low mounted as they are, illuminated fine details of the macadam aggregate, as well as details far ahead. The Girling lever-arm rear shocks sent every road ripple, bump, and dip through the seat base and into my spine. The reproduction Michelins telegraphed surprisingly precise road feel through the timeworn steering.