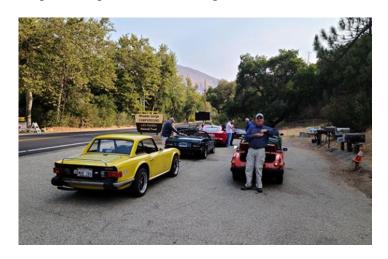

## Run to Buckhorn Sept. 25th

Martin Keller said: it was a great run for sure. The RT 33 has just been repaved from Ojai to the CA166 that runs through Cuyama were we stopped for brunch. The road was so smooth and the temperature was cool and pleasant for the entire trip. One thing that I think amazed all of the participants was the smoke from the fire in central California, as it was fairly thick but high enough to look like fog and clouds.