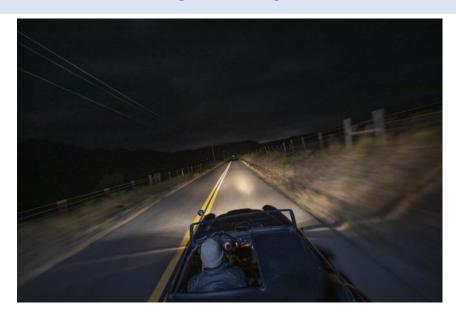

# Undisturbed for 29 years, this Healey took us on an all-nighter by John L. Stein

At 2:30 a.m., miles from anywhere on a black night in a black Austin-Healey on a black highway with the dark ghost of Joseph Lucas hovering above me like a Harry Potter Dementor, everything looks like an animal. The branches of the valley oaks rushing by overhead, roadside grasses rustling in the breeze, and fence posts streaking past the doorsills all connote images of animals in motion. I felt like a Pliocene man gaping at the constellations and concluding they are actually animal spirits. Suddenly, the surreal turned real as a young white-tailed buck vaulted across the road, mere feet in front of the Healey, its rusty coat and brown eyes the size of demitasse cups, frozen for a dangerous moment in the searing beams of the Marchal driving lights. I slammed hard on the brakes; the pedal pushed eight Ferodo linings against the iron drums, and, mercifully, the 100-6 slowed. Collision averted, but it got me thinking: What am I doing here?

As I motored up State Street toward the Santa Barbara Mission, the setting moon revealed La Cumbre Peak to the north, skirted with clouds. It was going to get real dark, real soon. The last bit of city light vanished as the Healey passed the Mission and turned onto winding Mountain Drive. Bulwarked by a hewn sandstone wall on the right and ancient oaks on the left, the road looked ethereal, mystical, and tunnel-like as the Healey's headlights swept between the rocks and tree branches. A fun little bit of chicanery by day, by night, even these first few miles of my 220-mile loop took on an almost fictional quality—like a scene from Tolkien's *The Lord of the Rings*.

The Healey hummed along in third gear, water temperature at 180, gas gauge pegged, oil pump pushing 40 psi of high-zinc 20W-50 through the old galleys. A curious thing about Big Healeys is that occupants can be at once hot and cold. The driver's footwell is beside the engine block and behind the exhaust headers, and the seat is directly above the muffler. This cocoon is like a pizza oven with a broken thermostat, and it became ever hotter as my drive progressed, especially uphill. And by uphill, I mean really uphill. Over 10 miles, the route climbed nearly 4000 feet. Halfway up, the Healey plowed into the mist, which made visibility difficult with the standard headlights. I switched on the Marchals for help, although the extra firepower scattered through the cloud droplets, ruining clarity of vision. But they were utterly necessary to negotiate this writhing road at anything more than a crawl. The turns are so sharp, the night was so dark, the dropoffs so steep and the visibility so poor, the first navigational misstep could also have been the last.