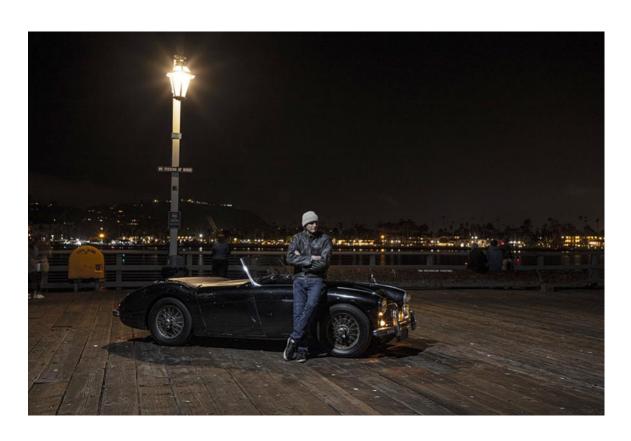

So, one Saturday night, instead of hitting the hay, I brewed a thermos of coffee, threw some snacks, tools, a flashlight, and gloves into a bag, opened the garage door, and approached the Healey. Trunk opened, I turned the master switch and then hopped into the low bucket seat, put the gearbox in neutral, pulled the choke knob for the twin SUs, turned the key, and pushed the starter button. The 2.6-liter six shook to life and settled into a smooth idle, the metal air filters sucking in cool, dense evening air. Engaging the synchronized second gear before non-synchro reverse stopped the gearbox's input shaft, which made grabbing reverse gear chatter-free. I engaged the clutch, and the Healey backed into the street, angled south, and headed toward the Pacific Ocean and Santa Barbara, to California's historic Stearns Wharf. I had envisioned starting on the pier and finishing there with a quiet breakfast the next morning. In reality, though, jouncing slowly over the hundreds of treated wood beams that make up the pier's surface, swinging a 180, and steeling myself to go proved more worrisome than exciting. It was zero hour—midnight.

Four o'clock in the frigging morning, here was the tumbleweed town. Thankfully, the old gas station, though dingy and windblown, features 24-hour self-service. A tank of premium and a quick calculation showed that the Healey's fuel economy improved to 17 mpg on the run through wine country, down the long canyon and along the State Route 166 corridor. That's more like it. And then, was it my ringing ears, or were distant roosters crowing? With the dark eastern hills silhouetted against the faintest hint of gray sky, dawn was on its way and the roosters' walnut brains knew it before mine did. Monday would welcome me not with coffee and eggs Benedict on Stearns Wharf but with hunger pangs in Cuyama Valley.

It is astounding how fast the night flew by. It seemed like only moments ago that I made my start above the lapping Pacific waves, and now it was nearly dawn in this remote valley. But weirdly, I wasn't tired; maybe my own rooster brain was activating for the new day.