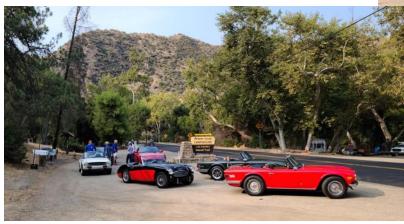

## Run to Buckhorn Sept. 25th

Martin Keller said: it was a great run for sure. The RT 33 has just been repaved from Ojai to the CA166 that runs through Cuyama were we stopped for brunch. The road was so smooth and the temperature was cool and pleasant for the entire trip. One thing that I think amazed all of the participants was the smoke from the fire in central California, as it was fairly thick but high enough to look like fog and clouds.