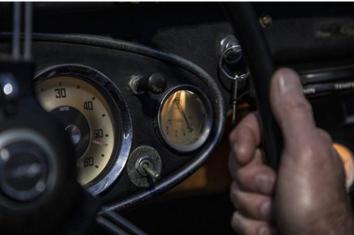

The Healey hummed along in third gear, water temperature at 180, gas gauge pegged, oil pump pushing 40 psi of high-zinc 20W-50 through the old galleys. A curious thing about Big Healeys is that occupants can be at once hot and cold. The driver's footwell is beside the engine block and behind the exhaust headers, and the seat is directly above the muffler. This cocoon is like a pizza oven with a broken thermostat, and it became ever hotter as my drive progressed, especially uphill. And by uphill, I mean really uphill. Over 10 miles, the route climbed nearly 4000 feet. Halfway up, the Healey plowed into the mist, which made visibility difficult with the standard headlights. I switched on the Marchals for help, although the extra firepower scattered through the cloud droplets, ruining clarity of vision. But they were utterly necessary to negotiate this writhing road at anything more than a crawl. The turns are so sharp, the night was so dark, the dropoffs so steep and the visibility so poor, the first navigational misstep could also have been the last.