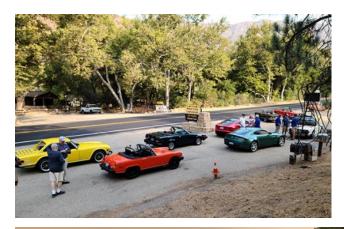

## Run to Buckhorn Sept. 25th

Martin Keller said: it was a great run for sure. The RT 33 has just been repaved from Ojai to the CA166 that runs through Cuyama were we stopped for brunch. The road was so smooth and the temperature was cool and pleasant for the entire trip. One thing that I think amazed all of the participants was the smoke from the fire in central California, as it was fairly thick but high enough to look like fog and clouds.